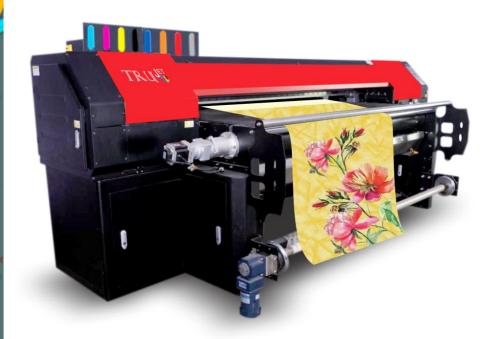

## TJ-X1800

Direct to fabric Printer

Direct to fabric
Pigment/Reactive/Disperse Printer