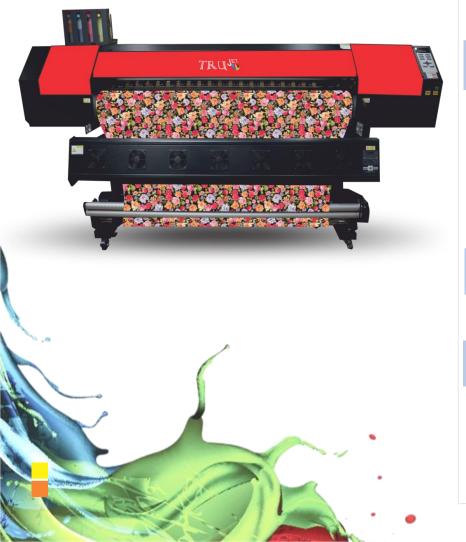

## TJ - L3 3 HEAD MACHINE

## TECHNICAL PARAMETER

| MODEL                   | TJ - L3              |                                                          |
|-------------------------|----------------------|----------------------------------------------------------|
| Head                    | Brand                | EPS 4720/ i3200 with Intelligent Dot Variable Technology |
|                         | Number of Heads      | 3 pcs                                                    |
|                         | Colour               | 4 (C,M,Y,K) Blue and Orange Optional                     |
| Ink                     | Туре                 | Water Based Ink, Dye Sublimation Ink, Solvent Ink        |
|                         | Ink Supply           | 3 L. Large Bulk System with Automatic Supply & Alarm     |
| Printing Speed          | Production Mode      | 2 Pass 95 Sqm/h (360x1200)                               |
|                         | Resolution Mode      | 3 Pass 75 Sqm/h (360x1800)                               |
| Media                   | Max Print Width      | 1920mm                                                   |
|                         | Туре                 | Sublimation Paper/PhotoPaper/Light Film                  |
|                         | Cleaning             | Auto-Cleaning                                            |
|                         | Drying Heating       | Integrated tri-heating system, Extend infrared           |
|                         |                      | heating and cooling system                               |
|                         | Feeding System       | Constant Tension High-Precision Feeding System           |
|                         | Take-Up System       | Industrial Auto Take-Up System Tension Arm               |
| Resolution and Software | Resolution           | 2400 Dpi Max                                             |
|                         | Software             | Neostampa / Photo Print-Optional                         |
| Operation Requirements  | Interface            | Hi-Speed USB 3.0                                         |
|                         | Power                | Single Phase, 220VAC ± 10%, 50/60Hz                      |
| Operation Environments  | Temperature          | 6 KW (2500W Machine, 3000W Heater)                       |
|                         | Humidity             | 18°C-24°C                                                |
| Dimension and Weight    | Dimension (L*W*H)    | 40% RH - 60% RH                                          |
|                         | Packing Size (L*W*H) | 3270 x 1230 x 1800mm                                     |
|                         | Weight               | 3710 x 770 x 850mm                                       |
|                         | Roll Dimension       | 550 Kg                                                   |
|                         | & Weight             | Max. 210mm / 40Kg                                        |